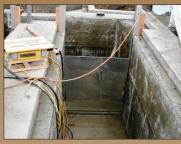

## ELECON REVIS

**Client: Wastewater Treatment Facility** 

Location: Northwestern U.S.

Solution: In order to properly apply the material, the concrete needed to be dry. The area was contained and dehumidification equipment was used to dry the concrete. Damaged areas were repaired with ENECRETE WS. CHEMCLAD P4C was applied to prime the surface. Two coats of CHEMCLAD SC were then airless-spray-applied to provide unrivaled chemical protection.