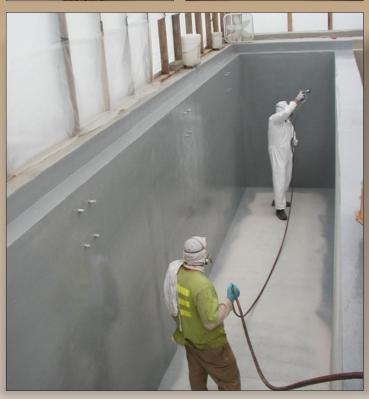

## ELECON REVIS

**Client: Wastewater Treatment Facility** 

Location: Northwestern U.S.

Solution: In order to properly apply the material, the concrete needed to be dry. The area was contained and dehumidification equipment was used to dry the concrete. Damaged areas were repaired with ENECRETE WS. CHEMCLAD P4C was applied to prime the surface. Two coats of CHEMCLAD SC were then airless-spray-applied to provide unrivaled chemical protection.