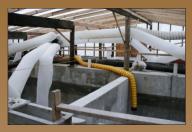

## ELECON REVIS

**Client: Wastewater Treatment Facility** 

Location: Northwestern U.S.

Solution: In order to properly apply the material, the concrete needed to be dry. The area was contained and dehumidification equipment was used to dry the concrete. Damaged areas were repaired with ENECRETE WS. CHEMCLAD P4C was applied to prime the surface. Two coats of CHEMCLAD SC were then airless-spray-applied to provide unrivaled chemical protection.