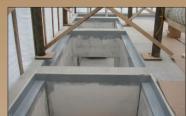

## ELECON REVIS

**Client: Wastewater Treatment Facility** 

Location: Northwestern U.S.

Solution: In order to properly apply the material, the concrete needed to be dry. The area was contained and dehumidification equipment was used to dry the concrete. Damaged areas were repaired with ENECRETE WS. CHEMCLAD P4C was applied to prime the surface. Two coats of CHEMCLAD SC were then airless-spray-applied to provide unrivaled chemical protection.