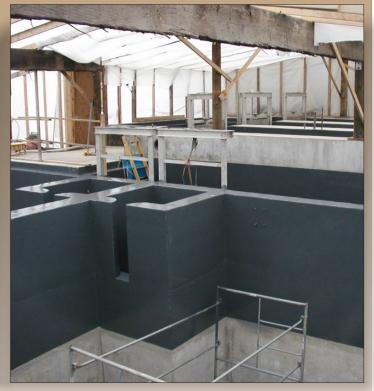

## ELECON REVIS

**Client: Wastewater Treatment Facility** 

Location: Northwestern U.S.

Solution: In order to properly apply the material, the concrete needed to be dry. The area was contained and dehumidification equipment was used to dry the concrete. Damaged areas were repaired with ENECRETE WS. CHEMCLAD P4C was applied to prime the surface. Two coats of CHEMCLAD SC were then airless-spray-applied to provide unrivaled chemical protection.