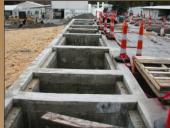

## ELECON REVIS

**Client: Wastewater Treatment Facility** 

Location: Northwestern U.S.

Solution: In order to properly apply the material, the concrete needed to be dry. The area was contained and dehumidification equipment was used to dry the concrete. Damaged areas were repaired with ENECRETE WS. CHEMCLAD P4C was applied to prime the surface. Two coats of CHEMCLAD SC were then airless-spray-applied to provide unrivaled chemical protection.