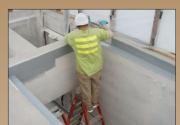

## ELECON REVIS

**Client: Wastewater Treatment Facility** 

Location: Northwestern U.S.

Solution: In order to properly apply the material, the concrete needed to be dry. The area was contained and dehumidification equipment was used to dry the concrete. Damaged areas were repaired with ENECRETE WS. CHEMCLAD P4C was applied to prime the surface. Two coats of CHEMCLAD SC were then airless-spray-applied to provide unrivaled chemical protection.