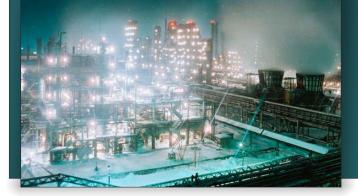

The plant engineers were looking for a long-term protection solution.

Two years ago, the plant engineers had used ENESEAL CR on some of their inside equipment and the results have been exceptional. Grit blasting is prohibited in the plant which made ENESEAL CR even more ideal because only pressure washing preparation can be used.

Two coats were applied and the plant management is just as happy with the outdoor results as they have been with the indoor ones.

6 Platinum Court • Medford, NY 11763 Toll Free: 888-4-ENECON® (888-436-3266) • Phone: 516-349-0022 • Fax: 516-349-5522 www.enecon.com • info@enecon.com