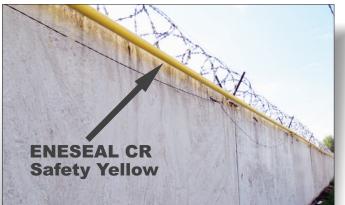

Two coats were applied and the plant management is just as happy with the outdoor results as they have been with the indoor ones.

6 Platinum Court • Medford, NY 11763 Toll Free: 888-4-ENECON® (888-436-3266) • Phone: 516-349-0022 • Fax: 516-349-5522 www.enecon.com • info@enecon.com