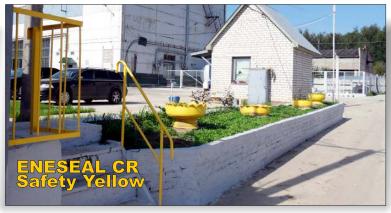

Two coats were applied and the plant management is just as happy with the outdoor results as they have been with the indoor ones.

6 Platinum Court • Medford, NY 11763 Toll Free: 888-4-ENECON® (888-436-3266) • Phone: 516-349-0022 • Fax: 516-349-5522 www.enecon.com • info@enecon.com