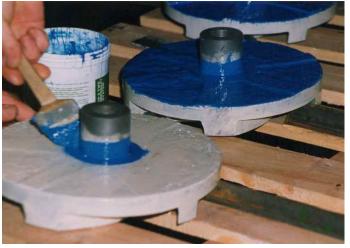

The ENECON Fluid Flow Systems Specialist in Poland provided these pictures of a very successful application at a coal mine in central Poland.

These units are used to pump water at the mine which contains about 10% silica sand

in suspension. Obviously, this is a very aggressive wear condition so the mine's engineers are absolutely delighted with the performance of the FLEXICLAD DuraTough in this highly abrasive fluid flow environment.