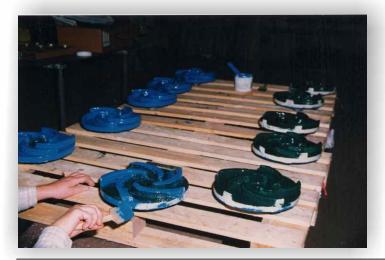

The ENECON Fluid Flow Systems Specialist in Poland provided these pictures of a very successful application at a coal mine in central Poland.

These units are used to pump water at the mine which contains about 10% silica sand

in suspension. Obviously, this is a very aggressive wear condition so the mine's engineers are absolutely delighted with the performance of the FLEXICLAD DuraTough in this highly abrasive fluid flow environment.