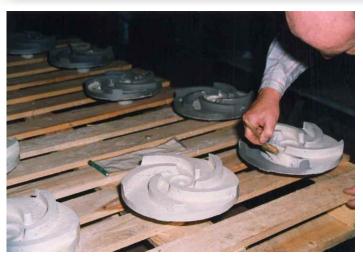

The ENECON Fluid Flow Systems Specialist in Poland provided these pictures of a very successful application at a coal mine in central Poland.

These units are used to pump water at the mine which contains about 10% silica sand

in suspension. Obviously, this is a very aggressive wear condition so the mine's engineers are absolutely delighted with the performance of the FLEXICLAD DuraTough in this highly abrasive fluid flow environment.