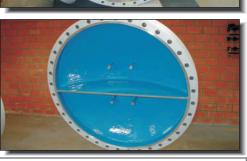

## CeramAlloy Selected For Heat Exchanger Repairs At Various Petrochemical Plants in Belgium

CeramAlloy has been successfully used for many years at a number of major petrochemical plants in Belgium to repair and protect the tube sheets, water boxes, heads and end covers on many different types of heat exchangers.

**MT-097** 

These photos illustrate just some of the numerous applications that have been completed.

700 Hicksville Road • ENECON Center Suite 110 • Bethpage, NY 11714 Toll Free: 888-4-ENECON • Phone: 516.349.0022 • Fax: 516.349.5522 www.enecon.com • info@enecon.com