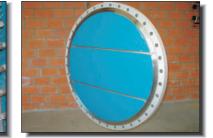

## CeramAlloy Selected For Heat Exchanger Repairs At Various Petrochemical Plants in Belgium

CeramAlloy has been successfully used for many years at a number of major petrochemical plants in Belgium to repair and protect the tube sheets, water boxes, heads and end covers on many different types of heat exchangers.

**MT-097** 

These photos illustrate just some of the numerous applications that have been completed.

700 Hicksville Road • ENECON Center Suite 110 • Bethpage, NY 11714 Toll Free: 888-4-ENECON • Phone: 516.349.0022 • Fax: 516.349.5522 www.enecon.com • info@enecon.com