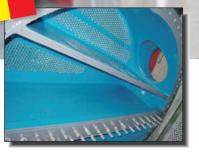

## CeramAlloy Selected For Heat Exchanger Repairs At Various Petrochemical Plants in Belgium

CeramAlloy has been successfully used for many years at a number of major petrochemical plants in Belgium to repair and protect the tube sheets, water boxes, heads and end covers on many different types of heat exchangers.

**MT-097** 

These photos illustrate just some of the numerous applications that have been completed.

700 Hicksville Road • ENECON Center Suite 110 • Bethpage, NY 11714 Toll Free: 888-4-ENECON • Phone: 516.349.0022 • Fax: 516.349.5522 www.enecon.com • info@enecon.com