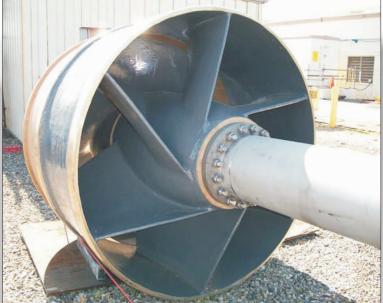

## LECON REVIS

Over 3 years ago this large main circulating pump, 1 of 12 at this Mid-Atlantic region nuclear power plant, had been coated with 3 coats of CeramAlloy™ CL+AC.

This pump had been operating continuously in ups, the pump was put very corrosive, brackish water conditions.

During a scheduled maintenance shut-down the plant engineers discovered that the CeramAlloy™ CL+AC was in virtually perfect condition.

Following minor touchback in service for another 3-year cycle.

6 Platinum Court • Medford, NY 11763 Toll Free: 888-4-ENECON • Phone: 516-349-0022 • Fax: 516-349-5522 www.enecon.com • info@enecon.com