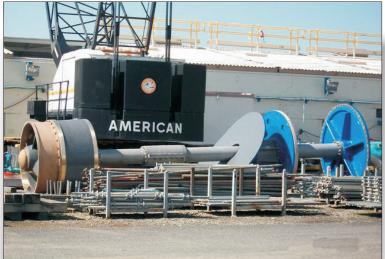

## LECON REVIS

Over 3 years ago this large main circulating pump, 1 of 12 at this Mid-Atlantic region nuclear power plant, had been coated with 3 coats of CeramAlloy™ CL+AC.

This pump had been operating continuously in ups, the pump was put very corrosive, brackish water conditions.

During a scheduled maintenance shut-down the plant engineers discovered that the CeramAlloy™ CL+AC was in virtually perfect condition.

Following minor touchback in service for another 3-year cycle.

6 Platinum Court • Medford, NY 11763 Toll Free: 888-4-ENECON • Phone: 516-349-0022 • Fax: 516-349-5522 www.enecon.com • info@enecon.com