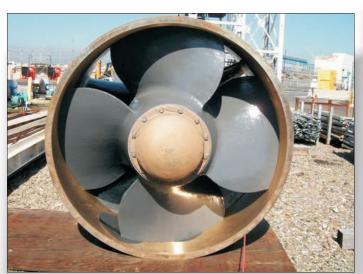

## LECON REVIS

Over 3 years ago this large main circulating pump, 1 of 12 at this Mid-Atlantic region nuclear power plant, had been coated with 3 coats of CeramAlloy™ CL+AC.

This pump had been operating continuously in ups, the pump was put very corrosive, brackish water conditions.

During a scheduled maintenance shut-down the plant engineers discovered that the CeramAlloy™ CL+AC was in virtually perfect condition.

Following minor touchback in service for another 3-year cycle.

6 Platinum Court • Medford, NY 11763 Toll Free: 888-4-ENECON • Phone: 516-349-0022 • Fax: 516-349-5522 www.enecon.com • info@enecon.com