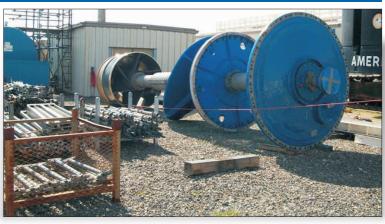

## LECON REVIS

Over 3 years ago this large main circulating pump, 1 of 12 at this Mid-Atlantic region nuclear power plant, had been coated with 3 coats of CeramAlloy™ CL+AC.

This pump had been operating continuously in ups, the pump was put very corrosive, brackish water conditions.

During a scheduled maintenance shut-down the plant engineers discovered that the CeramAlloy™ CL+AC was in virtually perfect condition.

Following minor touchback in service for another 3-year cycle.

6 Platinum Court • Medford, NY 11763 Toll Free: 888-4-ENECON • Phone: 516-349-0022 • Fax: 516-349-5522 www.enecon.com • info@enecon.com