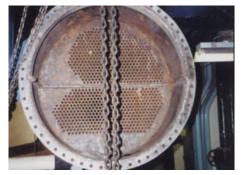

#### **Problem:**

Severe erosion/corrosion damage to chillers, tube sheets, water boxes, and flange faces...