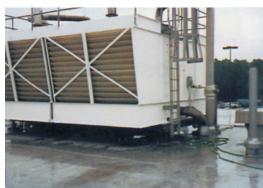

## **Mechanical Equipment:**

Worn shafts [repaired in place], cracked casings, scored hydraulic rams, leaking pipes, fittings, valves, tanks and cooling tower pans...

# **Chemical Resistant Coatings:**

Chemical storage rooms, labs, battery charging locations, containment moats, holding tanks and cooling tower pans, safety non-skid walk areas...