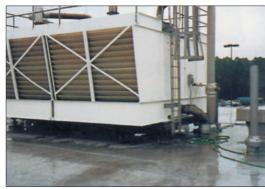

## **Mechanical Equipment:**

Worn shafts
[repaired in place],
cracked casings,
scored hydraulic
rams, leaking pipes,
fittings, valves,
tanks and cooling
tower pans...