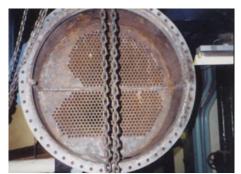

## **Problem:**

Severe erosion/corrosion damage to chillers, tube sheets, water boxes, and flange faces...