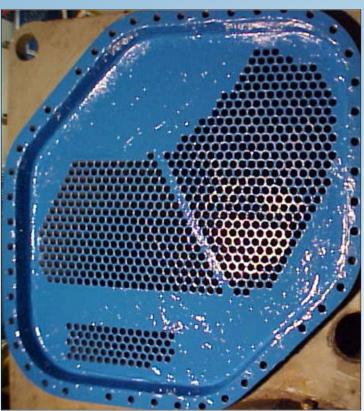

## **Outstanding erosion/corrosion resistance!**

METALCLAD® CeramAlloy® CL+AC is a two component, 100% solids, liquid polymer composite used for repairing, resurfacing and coating damaged and new components to provide outstanding fluid flow erosion and corrosion resistance.

When mixed, METALCLAD® CeramAlloy® CL+AC is a viscous liquid. CeramAlloy® CL+AC cures to a hard, ceramic-like material with an extremely smooth surface finish.

Toll Free: 888-4-ENECON (888-436-3266)

Tel: 516 349 0022 · Fax: 516 349 5522