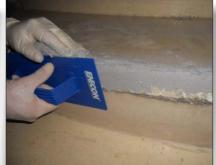

DuraQuartz was used to rebuild the step edges. The steps were then painted to match the building's exterior.

ENECRETE DuraFill was also used to repair the damaged patio slab. ENECLAD

Solution: The stairs were manually prepared and ENECRETE

**REPAIR - DON'T REPLACE**<sup>TM</sup>

FPS was applied as a top-coat to provide long term protection to the patio floor.