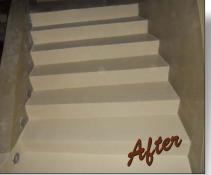

DuraQuartz was used to rebuild the step edges. The steps were then painted to match the building's exterior.

ENECRETE DuraFill was also used to repair the damaged patio slab. ENECLAD

Solution: The stairs were manually prepared and ENECRETE

**REPAIR - DON'T REPLACE**<sup>TM</sup>

FPS was applied as a top-coat to provide long term protection to the patio floor.