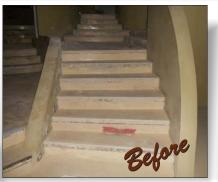

to Repair & Protect **Crumbling Concrete** 

**Moroccan Nightclub** 

**DuraFill & ENECLAD FPS** 

Uses DuraQuartz,

Client: A popular nightclub in Morocco.

Problem: The concrete entrance steps were crumbling, creating a safety hazard. **Previous mortar** repairs proved to be ineffective. An additional concrete patio slab was also beginning to show signs of erosion.

DuraQuartz was used to rebuild the step edges. The steps were then painted to match the building's exterior.

ENECRETE DuraFill was also used to repair the damaged patio slab. ENECLAD

Solution: The stairs were manually prepared and ENECRETE