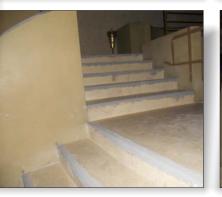

to Repair & Protect **Crumbling Concrete** 

**Moroccan Nightclub** 

**DuraFill & ENECLAD FPS** 

Uses DuraQuartz,

Client: A popular nightclub in Morocco.

Problem: The concrete entrance steps were crumbling, creating a safety hazard. **Previous mortar** repairs proved to be ineffective. An additional concrete patio slab was also beginning to show signs of erosion.

DuraQuartz was used to rebuild the step edges. The steps were then painted to match the building's exterior.

ENECRETE DuraFill was also used to repair the damaged patio slab. ENECLAD

Solution: The stairs were manually prepared and ENECRETE