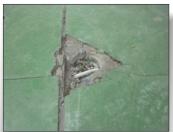

## Polish Research Laboratory Protects Heavy Traffic Area Floors with ENECRETE & ENECLAD

The floors at this Polish research laboratory were subjected to material transport carts that can exert forces on the floor of up to 10 tons per square meter.

The floors were failing creating an unsafe environment. ENECON Poland was contacted to help find a solution on over 6,000 sq. ft. of floor area.

The floors were first ground and all damaged areas were repaired with ENECRETE DuraFill with a locally sourced aggregate. DuraFill with two liberal broadcasts of a blue aggregate was then applied. Finally 3 coats of ENECLAD CFS were applied on top of the aggregate in order to create a highly durable, smooth finish.