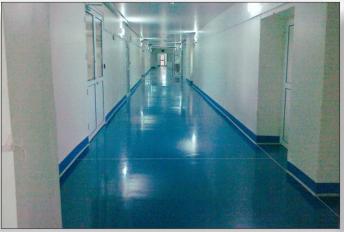

## Polish Research Laboratory Protects Heavy Traffic Area Floors with ENECRETE & ENECLAD

The floors at this Polish research laboratory were subjected to material transport carts that can exert forces on the floor of up to 10 tons per square meter.

The floors were failing creating an unsafe environment. ENECON Poland was contacted to help find a solution on over 6,000 sq. ft. of floor area.

The floors were first ground and all damaged areas were repaired with ENECRETE DuraFill with a locally sourced aggregate. DuraFill with two liberal broadcasts of a blue aggregate was then applied. Finally 3 coats of ENECLAD CFS were applied on top of the aggregate in order to create a highly durable, smooth finish.