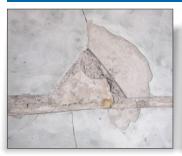

## Polish Research Laboratory Protects Heavy Traffic Area Floors with ENECRETE & ENECLAD

The floors at this Polish research laboratory were subjected to material transport carts that can exert forces on the floor of up to 10 tons per square meter.

The floors were failing creating an unsafe environment. ENECON Poland was contacted to help find a solution on over 6,000 sq. ft. of floor area.

The floors were first ground and all damaged areas were repaired with ENECRETE DuraFill with a locally sourced aggregate. DuraFill with two liberal broadcasts of a blue aggregate was then applied. Finally 3 coats of ENECLAD CFS were applied on top of the aggregate in order to create a highly durable, smooth finish.