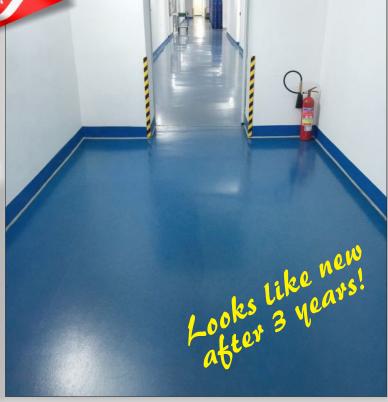

## Polish Research Laboratory Protects Heavy Traffic Area Floors with ENECRETE & ENECLAD

The floors at this Polish research laboratory were subjected to material transport carts that can exert forces on the floor of up to 10 tons per square meter.

The floors were failing creating an unsafe environment. ENECON Poland was contacted to help find a solution on over 6,000 sq. ft. of floor area.

The floors were first ground and all damaged areas were repaired with ENECRETE DuraFill with a locally sourced aggregate. DuraFill with two liberal broadcasts of a blue aggregate was then applied. Finally 3 coats of ENECLAD CFS were applied on top of the aggregate in order to create a highly durable, smooth finish.