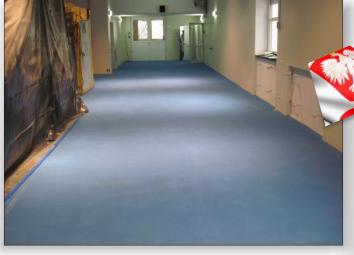

## Polish Research Laboratory Protects Heavy Traffic Area Floors with ENECRETE & ENECLAD

The floors at this Polish research laboratory were subjected to material transport carts that can exert forces on the floor of up to 10 tons per square meter.

The floors were failing creating an unsafe environment. ENECON Poland was contacted to help find a solution on over 6,000 sq. ft. of floor area.

The floors were first ground and all damaged areas were repaired with ENECRETE DuraFill with a locally sourced aggregate. DuraFill with two liberal broadcasts of a blue aggregate was then applied. Finally 3 coats of ENECLAD CFS were applied on top of the aggregate in order to create a highly durable, smooth finish.