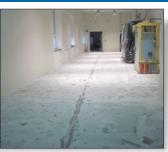

## Polish Research Laboratory Protects Heavy Traffic Area Floors with ENECRETE & ENECLAD

The floors at this Polish research laboratory were subjected to material transport carts that can exert forces on the floor of up to 10 tons per square meter.

The floors were failing creating an unsafe environment. ENECON Poland was contacted to help find a solution on over 6,000 sq. ft. of floor area.

The floors were first ground and all damaged areas were repaired with ENECRETE DuraFill with a locally sourced aggregate. DuraFill with two liberal broadcasts of a blue aggregate was then applied. Finally 3 coats of ENECLAD CFS were applied on top of the aggregate in order to create a highly durable, smooth finish.