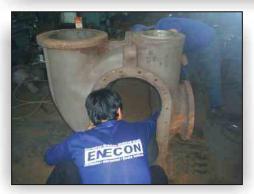

## Enecon<sup>®</sup> NEWS

Oil Tanker Fuel Transfer Pump Reconditioned and Protected with METALCLAD CeramAlloy for Philippines Transport Company

ENECON's Philippines Distributor, Kambal Industrial Supply, based near Manila, supplied these project photos highlighting a recent application to a large gear pump on an oil tanker used to transport gasoline, fuel oil and other petroleum products.

Previous coating products provided only limited performance so the owners of the transport company turned to their local ENECON engineering team to provide a long-term solution.

CeramAlloy CP+ [AC] and CL+[AC] were used to repair and then resurface this large casing to the complete satisfaction of the transport company's engineers.