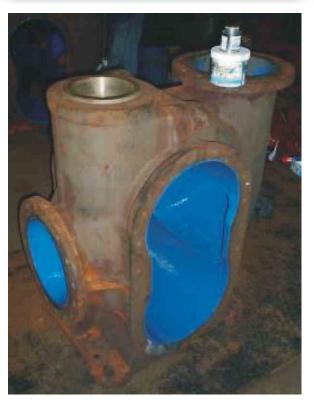

## Enecon<sup>®</sup> NEWS

Oil Tanker Fuel Transfer Pump Reconditioned and Protected with METALCLAD CeramAlloy for Philippines Transport Company

ENECON's Philippines Distributor, Kambal Industrial Supply, based near Manila, supplied these project photos highlighting a recent application to a large gear pump on an oil tanker used to transport gasoline, fuel oil and other petroleum products.

Previous coating products provided only limited performance so the owners of the transport company turned to their local ENECON engineering team to provide a long-term solution.

CeramAlloy CP+ [AC] and CL+[AC] were used to repair and then resurface this large casing to the complete satisfaction of the transport company's engineers.