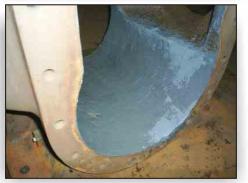

Previous coating products provided only limited performance so the owners of the transport company turned to their local ENECON engineering team to provide a long-term solution.

CeramAlloy CP+ [AC] and CL+[AC] were used to repair and then resurface this large casing to the complete satisfaction of the transport company's engineers.