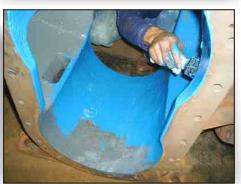

Previous coating products provided only limited performance so the owners of the transport company turned to their local ENECON engineering team to provide a long-term solution.

CeramAlloy CP+ [AC] and CL+[AC] were used to repair and then resurface this large casing to the complete satisfaction of the transport company's engineers.