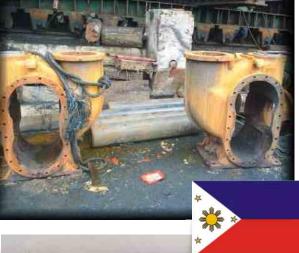

## Enecon<sup>®</sup> NEWS

Oil Tanker Fuel Transfer Pump Reconditioned and Protected with METALCLAD CeramAlloy for Philippines Transport Company

ENECON's Philippines Distributor, Kambal Industrial Supply, based near Manila, supplied these project photos highlighting a recent application to a large gear pump on an oil tanker used to transport gasoline, fuel oil and other petroleum products.