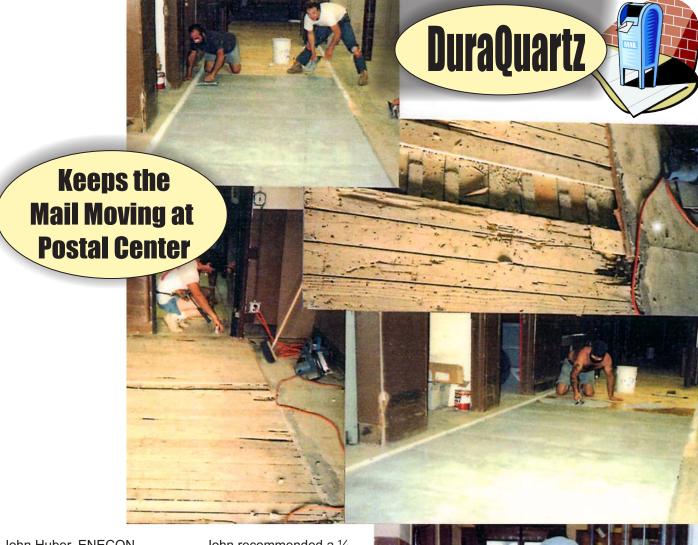

## ELECON® NEVS

John Huber, ENECON North East's Senior Field Engineer, received a call to solve a difficult floor problem at a U.S. Post Office on Long Island, New York. Repeated attempts to repair the floor in a loading area proved futile due to the wear and abuse the floor sustains from heavily loaded, steel wheeled mail carts. Every repair that was tried provided only limited performance.

John recommended a ¼ inch DuraQuartz "pad" installation over new ¾ inch plywood decking.

The application was completed by a local contractor under John's careful supervision and has now given trouble-free performance at the Post Office for years. And once again, neither rain nor sleet nor hail, nor difficult floor problems...

DuraQuartz providing years of trouble-free performance at Postal Center loading area.

6 Platinum Court • Medford, NY 11763

Toll Free: 888-4-ENECON® (888-436-3266) • Phone: 516-349-0022 • Fax: 516-349-5522