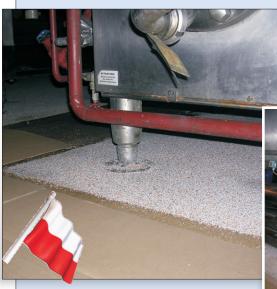

## ENECRETE Durafill & CHEMCLAD XC Salvage Floor at Polish Food Plant

A variety of contractors were called in to provide a cost effective solution but nobody was able to figure out how to accomplish this repair project without moving the equipment.