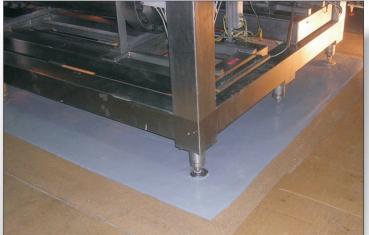

## Enter ENECON Poland...

They recommended cleaning the areas and then pouring out ENECRETE DuraFill mixed with locally sourced fine aggregates. Then two coats of CHEMCLAD XC were applied to provide long-term chemical protection to these floor areas.

The entire project took just 7 days to complete with minimal disruption to plant operations.