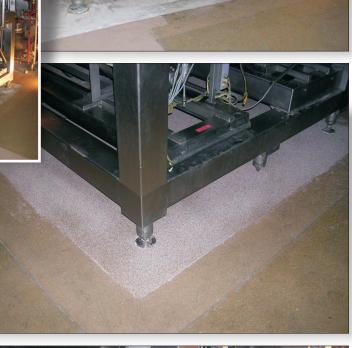

## Enter ENECON Poland...

They recommended cleaning the areas and then pouring out ENECRETE DuraFill mixed with locally sourced fine aggregates. Then two coats of CHEMCLAD XC were applied to provide long-term chemical protection to these floor areas.

The entire project took just 7 days to complete with minimal disruption to plant operations.