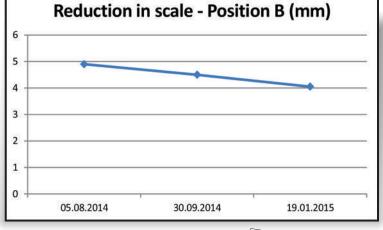

They recorded a 38% reduction in the thickness of scale in the clarifier check valve - 74% of the overall reduction in scale took place in the first 56 days.

Significant improvements were also seen in the dishwasher lines.

Congratulations to ENECON Italia and their dealer in Malta on this outstanding ENEFLOW installation!

EF-033

Scale measurements at 2 different positions show reductions in scale over time.

6 Platinum Court • Medford, NY 11763 Toll Free: 888-4-ENECON • Phone: 516-349-0022 • Fax: 516-349-5522 www.enecon.com • info@enecon.com