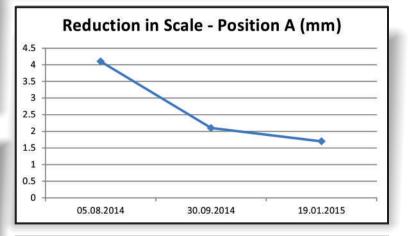

They recorded a 38% reduction in the thickness of scale in the clarifier check valve - 74% of the overall reduction in scale took place in the first 56 days.

Significant improvements were also seen in the dishwasher lines.

Congratulations to ENECON Italia and their dealer in Malta on this outstanding ENEFLOW installation!

EF-033

Scale measurements at 2 different positions show reductions in scale over time.

6 Platinum Court • Medford, NY 11763 Toll Free: 888-4-ENECON • Phone: 516-349-0022 • Fax: 516-349-5522 www.enecon.com • info@enecon.com