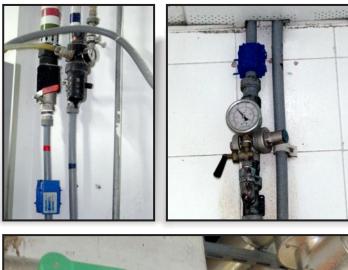

Leading Hotel in Malta Reduces Mineral Scale Problem with ENEFLOW

A local dealer for ENECON Italia in Malta, recently completed a long-term test with ENEFLOW at a major international hotel chain. ENEFLOW was installed on multiple water lines that were experiencing significant mineral scale problems.

They recorded a 38% reduction in the thickness of scale in the clarifier check valve - 74% of the overall reduction in scale took place in the first 56 days.

Significant improvements were also seen in the dishwasher lines.