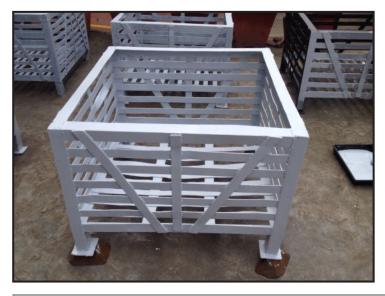

The local ENECON
Distributor in Uttar
Predesh suggested
using ENESEAL CR to
protect these trolleys.

After hand grinding & wire brushing 10 'test' trolleys to remove the loose rust and old paint, one coat of a commercially available rust converter was applied, followed by two coats of ENESEAL CR.

The client is very happy with the results and plans on protecting the balance of the trolleys with ENESEAL CR yellow.