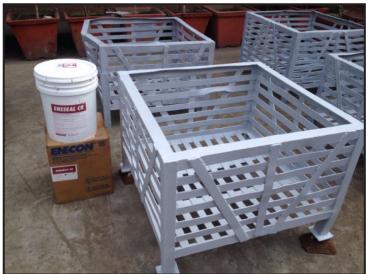

The local ENECON
Distributor in Uttar
Predesh suggested
using ENESEAL CR to
protect these trolleys.

After hand grinding & wire brushing 10 'test' trolleys to remove the loose rust and old paint, one coat of a commercially available rust converter was applied, followed by two coats of ENESEAL CR.

The client is very happy with the results and plans on protecting the balance of the trolleys with ENESEAL CR yellow.