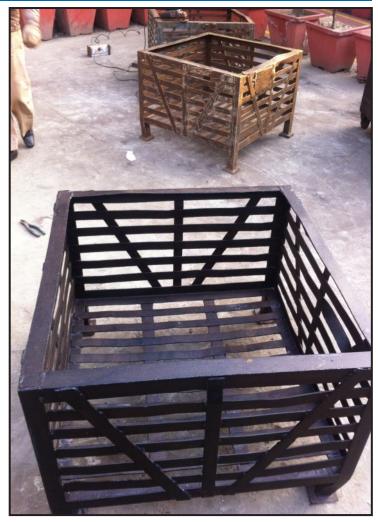

## ENESEAL CR Protects Indian Manufacturing Plant Trolleys from Corrosion

UTTAR PRADESH

This manufacturing plant uses 250+ trolleys to transport semifinished goods from one area to another. They are usually kept outside in often harsh weather conditions. Corrosion is a major concern, therefore.

The local ENECON
Distributor in Uttar
Predesh suggested
using ENESEAL CR to
protect these trolleys.

After hand grinding & wire brushing 10 'test' trolleys to remove the loose rust and old paint, one coat of a commercially available rust converter was applied, followed by two coats of ENESEAL CR.