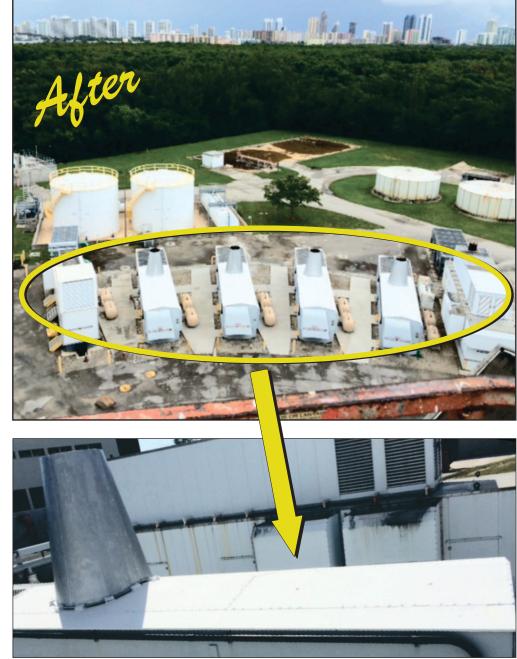

Location: Southern Florida

Problem: Extreme rust, corrosion & peeling paint on generator cabinets as well as elevated internal cabinet temperatures from the sun.

Solution: After preparing the surface with a wire wheel, 3 coats of ENESEAL CR were applied to provide corrosion resistance followed by 2 coats of ENESEAL HR to give heat refractive properties to the cabinet roofs.