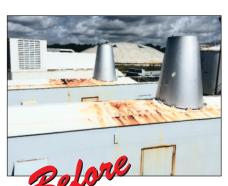

Location: Southern Florida

Problem: Extreme rust, corrosion & peeling paint on generator cabinets as well as elevated internal cabinet temperatures from the sun.

Solution: After preparing the surface with a wire wheel, 3 coats of ENESEAL CR were applied to provide corrosion resistance followed by 2 coats of ENESEAL HR to give heat refractive properties to the cabinet roofs.