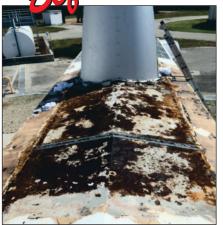

Location: Southern Florida

Problem: Extreme rust, corrosion & peeling paint on generator cabinets as well as elevated internal cabinet temperatures from the sun.

Solution: After preparing the surface with a wire wheel, 3 coats of ENESEAL CR were applied to provide corrosion resistance followed by 2 coats of ENESEAL HR to give heat refractive properties to the cabinet roofs.