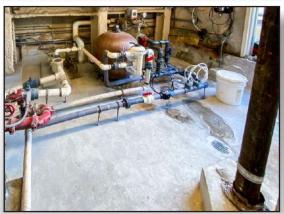

## ELECON REVS

A prestigious downtown San Francisco hotel selected CHEMCLAD XC to protect its chemical pool room floors from chemical attack. These floors had not been previously coated, making them susceptible to severe damage should any chemical leaks occur.