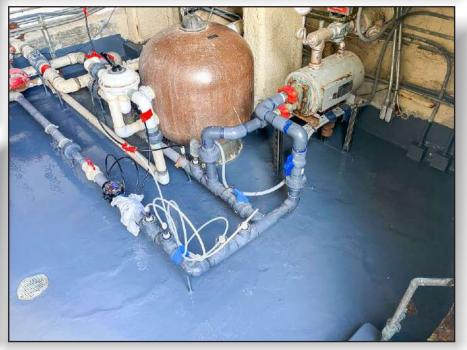

The floors were first prepared by

manual grinding followed by filling in the uneven and damaged areas and making them level with ENECRETE DuraFill.

CHEMCLAD P4C
was then applied
to prime the entire
area followed by
two coats of
CHEMCLAD XC.
This created a
protection system
against potential
chemical attack for
many years to
come.