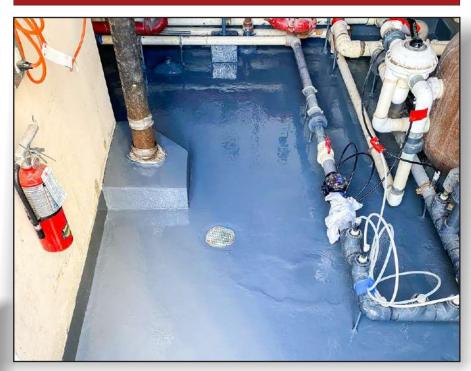

## ELECON REVS

A prestigious downtown San Francisco hotel selected CHEMCLAD XC to protect its chemical pool room floors from chemical attack. These floors had not been previously coated, making them susceptible to severe damage should any chemical leaks occur.

The floors were first prepared by

manual grinding followed by filling in the uneven and damaged areas and making them level with ENECRETE DuraFill.

CHEMCLAD P4C
was then applied
to prime the entire
area followed by
two coats of
CHEMCLAD XC.
This created a
protection system
against potential
chemical attack for
many years to
come.