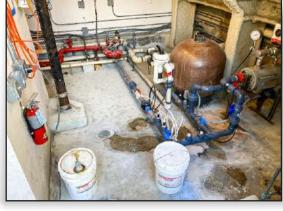

## ELECON REVS

A prestigious downtown San Francisco hotel selected CHEMCLAD XC to protect its chemical pool room floors from chemical attack. These floors had not been previously coated, making them susceptible to severe damage should any chemical leaks occur.