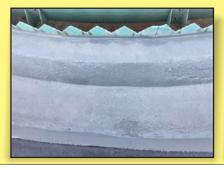

The cost to replace this concrete clarifier was well outside the budget of the facility and out of the question.

ENECON was brought in to provide a recommendation for repair and technical support.

Repairs were made with ENECRETE DuraFill mixed with locally sourced sand to fill in large, missing, or broken sections of concrete.

Two coats of CHEMCLAD GP were then applied for chemical protection. Not only was the original repair successful, but after six years in service the DuraFill and CHEMCLAD GP still look and perform perfectly!