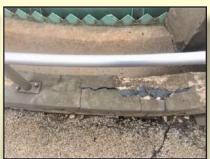

The cost to replace this concrete clarifier was well outside the budget of the facility and out of the question.

ENECON was brought in to provide a recommendation for repair and technical support.

Repairs were made with ENECRETE DuraFill mixed with locally sourced sand to fill in large, missing, or broken sections of concrete.

Two coats of CHEMCLAD GP were then applied for chemical protection. Not only was the original repair successful, but after six years in service the DuraFill and CHEMCLAD GP still look and perform perfectly!