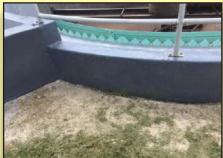

The cost to replace this concrete clarifier was well outside the budget of the facility and out of the question.

ENECON was brought in to provide a recommendation for repair and technical support.

Repairs were made with ENECRETE DuraFill mixed with locally sourced sand to fill in large, missing, or broken sections of concrete.

Two coats of CHEMCLAD GP were then applied for chemical protection. Not only was the original repair successful, but after six years in service the DuraFill and CHEMCLAD GP still look and perform perfectly!