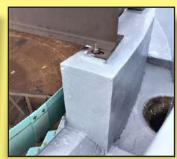

The cost to replace this concrete clarifier was well outside the budget of the facility and out of the question.

ENECON was brought in to provide a recommendation for repair and technical support.

Repairs were made with ENECRETE DuraFill mixed with locally sourced sand to fill in large, missing, or broken sections of concrete.

Two coats of CHEMCLAD GP were then applied for chemical protection. Not only was the original repair successful, but after six years in service the DuraFill and CHEMCLAD GP still look and perform perfectly!