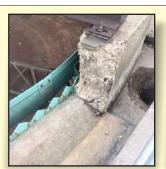

## ELECON REVS

After 6 Years In Service ENECRETE Durafill & CHEMCLAD GP Are In Almost Perfect Condition On This Wastewater Clarifier Tank A wastewater plant located at a U.S. Government lab was badly in need of concrete repairs.

The cost to replace this concrete clarifier was well outside the budget of the facility and out of the question.

ENECON was brought in to provide a recommendation for repair and technical support.

Repairs were made with ENECRETE DuraFill mixed with locally sourced sand to fill in large, missing, or broken sections of concrete.