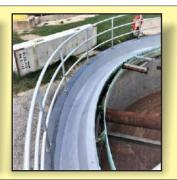

The cost to replace this concrete clarifier was well outside the budget of the facility and out of the question.

ENECON was brought in to provide a recommendation for repair and technical support.

Repairs were made with ENECRETE DuraFill mixed with locally sourced sand to fill in large, missing, or broken sections of concrete.

Two coats of CHEMCLAD GP were then applied for chemical protection. Not only was the original repair successful, but after six years in service the DuraFill and CHEMCLAD GP still look and perform perfectly!