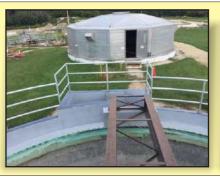

## ELECON REVS

After 6 Years In Service ENECRETE Durafill & CHEMCLAD GP Are In Almost Perfect Condition On This Wastewater Clarifier Tank A wastewater plant located at a U.S. Government lab was badly in need of concrete repairs.

The cost to replace this concrete clarifier was well outside the budget of the facility and out of the question.

ENECON was brought in to provide a recommendation for repair and technical support.

Repairs were made with ENECRETE DuraFill mixed with locally sourced sand to fill in large, missing, or broken sections of concrete.