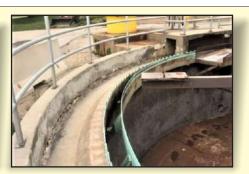

Two coats of CHEMCLAD GP were then applied for chemical protection. Not only was the original repair successful, but after six years in service the DuraFill and CHEMCLAD GP still look and perform perfectly!

Relone

Alter

Means Later