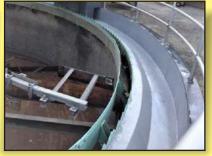

## ELECON REVS

After 6 Years In Service ENECRETE Durafill & CHEMCLAD GP Are In Almost Perfect Condition On This Wastewater Clarifier Tank A wastewater plant located at a U.S. Government lab was badly in need of concrete repairs.

The cost to replace this concrete clarifier was well outside the budget of the facility and out of the question.

ENECON was brought in to provide a recommendation for repair and technical support.

Repairs were made with ENECRETE DuraFill mixed with locally sourced sand to fill in large, missing, or broken sections of concrete.