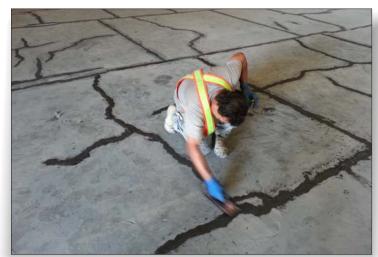

Solution: It was decided that ENECRETE® DuraFill®, mixed with locally sourced quartz sand, was the most cost effective course of action to solve this problem. All of the cracks were first opened up mechanically with a grinding wheel. The loose material was vacuumed up. The DuraFill® / sand mixture was then poured into the cracks. Before the DuraFill® was fully cured it was sanded down seamlessly to the floor's height.