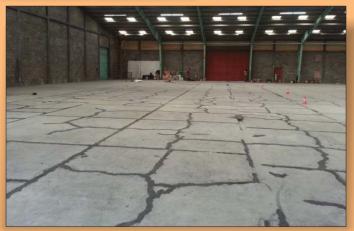

## ELECON® NEVS

40 Units of ENECRETE Durafill Used to Repair Cracked Concrete Floors in 8 Costa Rican Warehouses

**Problem:** 20 year old warehouse concrete floors were severely cracked due to several factors, including excess weight being stored.