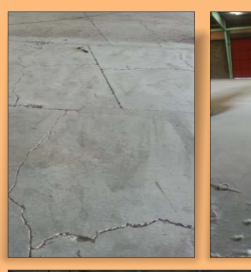

## ELECON® NEVS

40 Units of ENECRETE Durafill Used to Repair Cracked Concrete Floors in 8 Costa Rican Warehouses

**Problem:** 20 year old warehouse concrete floors were severely cracked due to several factors, including excess weight being stored.