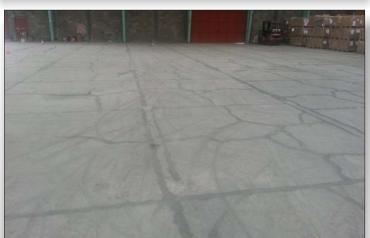

## ELECON® NEVS

40 Units of ENECRETE Durafill Used to Repair Cracked Concrete Floors in 8 Costa Rican Warehouses

**Problem:** 20 year old warehouse concrete floors were severely cracked due to several factors, including excess weight being stored.

Solution: It was decided that ENECRETE® DuraFill®, mixed with locally sourced quartz sand, was the most cost effective course of action to solve this problem. All of the cracks were first opened up mechanically with a grinding wheel. The loose material was vacuumed up. The DuraFill® / sand mixture was then poured into the cracks. Before the DuraFill® was fully cured it was sanded down seamlessly to the floor's height.