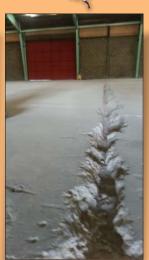

## ELECON® NEVS

40 Units of ENECRETE Durafill Used to Repair Cracked Concrete Floors in 8 Costa Rican Warehouses

**Problem:** 20 year old warehouse concrete floors were severely cracked due to several factors, including excess weight being stored.