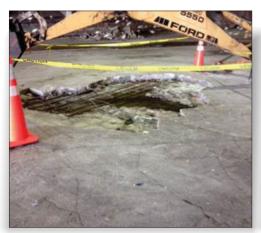

## 

Southeastern U.S. Garbage Transfer Station Uses ENECRETE<sup>®</sup> DuraFill<sup>®</sup> to Repair Damaged Concrete Floor

**Client:** Southeastern U.S. municipal garbage transfer station.

**Problem:** Concrete degradation up to 12" deep from heavy equipment traffic and garbage pile up.