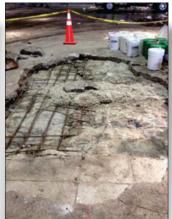

## 

Southeastern U.S. Garbage Transfer Station Uses ENECRETE<sup>®</sup> DuraFill<sup>®</sup> to Repair Damaged Concrete Floor

**Client:** Southeastern U.S. municipal garbage transfer station.

**Problem:** Concrete degradation up to 12" deep from heavy equipment traffic and garbage pile up.

**Solution:** ENECRETE® DuraFill® with locally sourced quartz sand.

**Savings:** 9 units of DuraFill saved the municipality lengthy down-time and new concrete costs. The area was back in service in 24 hours.