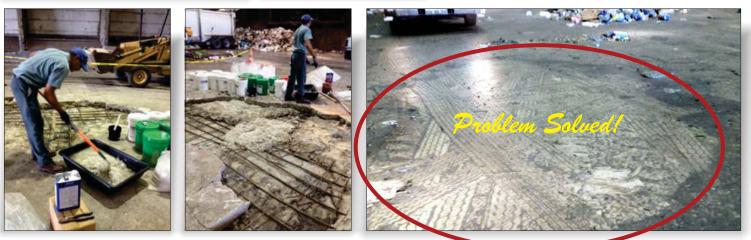

**Solution:** ENECRETE® DuraFill® with locally sourced quartz sand.

**Savings:** 9 units of DuraFill saved the municipality lengthy down-time and new concrete costs. The area was back in service in 24 hours.