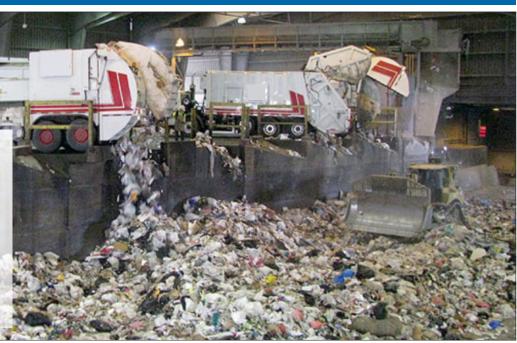

## 

Southeastern U.S. Garbage Transfer Station Uses ENECRETE<sup>®</sup> DuraFill<sup>®</sup> to Repair Damaged Concrete Floor

**Client:** Southeastern U.S. municipal garbage transfer station.

**Problem:** Concrete degradation up to 12" deep from heavy equipment traffic and garbage pile up.