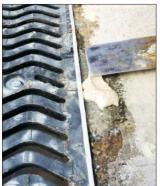

It was decided ENECON's rapid return to service DuraQuartz RR would be used to rebuild the broken concrete along the channels.

The damaged concrete surrounding the drainage channel, approximately 80 linear feet, was first removed.

The area was primed with the DuraQuartz RR resins only. The supplied sand was then added and the DuraQuartz RR was then troweled evenly to match the existing concrete.

Much to the delight of the maintenance team, this garage entrance was put back into service just 45 minutes later.