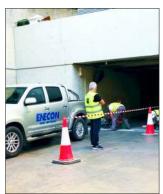

Because of the damaged concrete, the channels were leaking to the parking level below. This needed to be fixed with minimal disruption to the hospital's busy parking garage entrance.

Because of a very successful relationship with the hospital maintenance team, the local ENECON Distributor was contacted to prescribe a reliable and cost effective solution.

It was decided ENECON's rapid return to service DuraQuartz RR would be used to rebuild the broken concrete along the channels.

The damaged concrete surrounding the drainage channel, approximately 80 linear feet, was first removed.