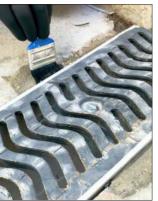

It was decided ENECON's rapid return to service DuraQuartz RR would be used to rebuild the broken concrete along the channels.

The damaged concrete surrounding the drainage channel, approximately 80 linear feet, was first removed.

The area was primed with the DuraQuartz RR resins only. The supplied sand was then added and the DuraQuartz RR was then troweled evenly to match the existing concrete.

Much to the delight of the maintenance team, this garage entrance was put back into service just 45 minutes later.