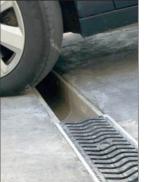

## ENECON'S DuraQuartz RR Puts Hospital Parking Garage Back In Service In Just 45 Minutes

In Cyprus, the entrance to a hospital's multistory parking garage had severe concrete damage along its in-ground drainage channel from years of heavy vehicle traffic in and out of the garage.

Because of the damaged concrete, the channels were leaking to the parking level below. This needed to be fixed with minimal disruption to the hospital's busy parking garage entrance.

Because of a very successful relationship with the hospital maintenance team, the local ENECON Distributor was contacted to prescribe a reliable and cost effective solution.

It was decided ENECON's rapid return to service DuraQuartz RR would be used to rebuild the broken concrete along the channels.

The damaged concrete surrounding the drainage channel, approximately 80 linear feet, was first removed.