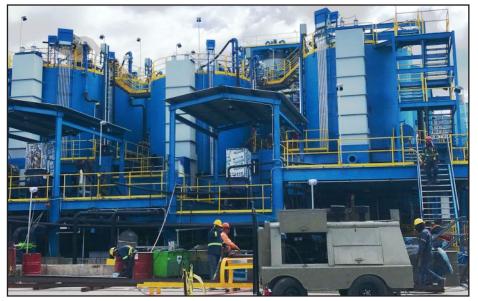

ECON® NEW

**Mexican Mining Company Repairs & Reclaims 16 Flotation Tanks & Support Structures With CHEMCLAD SC & ENESEAL CR** 

These flotation tanks and equipment were not in use for over 7 years. The mining company, one of the largest in Mexico, wanted to recondition this equipment and put The entire cost of these 16 flotation tanks back in service quickly as well as cost effectively.

The local ENECON Distributor in the region recommended that ENESEAL CR be used to protect all the exterior surfaces of the tanks as well as all been no corrosion the support steelwork to protect these from future corrosion attack.

Internally, all the tank walls, drains and loading areas were reconditioned and protected with CHEMCLAD SC.

CeramAlloy CL+AC was also used to repair and protect all areas subject to very severe erosion / corrosion conditions.

this project was over \$3 MILLION **USD** which included some structural welding in a number of critical areas.

This project was completed over one year ago and recent inspections have confirmed that there has or wear issues during this time. The plant engineers are extremely happy with these results.