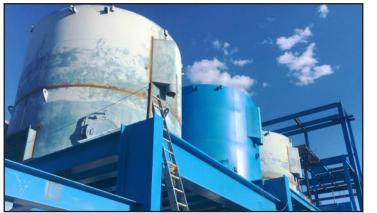

ECON® NEW

**Mexican Mining Company Repairs & Reclaims 16 Flotation Tanks & Support Structures With CHEMCLAD SC & ENESEAL CR** 

These flotation tanks and equipment were not in use for over 7 years. The mining company, one of the largest in Mexico, wanted to recondition this equipment and put The entire cost of these 16 flotation tanks back in service quickly as well as cost effectively.

The local ENECON Distributor in the region recommended that ENESEAL CR be used to protect all the exterior surfaces of the tanks as well as all been no corrosion the support steelwork to protect these from future corrosion attack.

Internally, all the tank walls, drains and loading areas were reconditioned and protected with CHEMCLAD SC.

CeramAlloy CL+AC was also used to repair and protect all areas subject to very severe erosion / corrosion conditions.