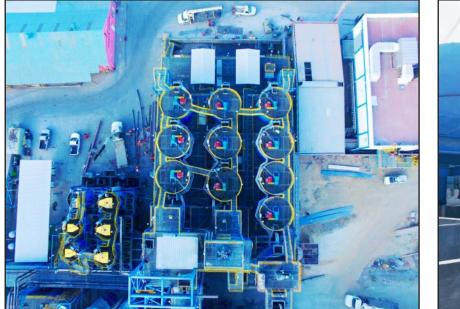

ECON® NEW

**Mexican Mining Company Repairs & Reclaims 16 Flotation Tanks & Support Structures With CHEMCLAD SC & ENESEAL CR** 

These flotation tanks and equipment were not in use for over 7 years. The mining company, one of the largest in Mexico, wanted to recondition this equipment and put The entire cost of these 16 flotation tanks back in service quickly as well as cost effectively.