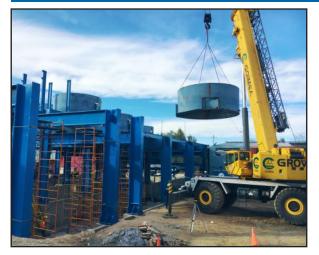

ECON® NEW

**Mexican Mining Company Repairs & Reclaims 16 Flotation Tanks & Support Structures With CHEMCLAD SC & ENESEAL CR** 

These flotation tanks and equipment were not in use for over 7 years. The mining company, one of the largest in Mexico, wanted to recondition this equipment and put The entire cost of these 16 flotation tanks back in service quickly as well as cost effectively.

this project was over \$3 MILLION **USD** which included some structural welding in a number of critical areas.

This project was completed over one year ago and recent inspections have confirmed that there has or wear issues during this time. The plant engineers are extremely happy with these results.