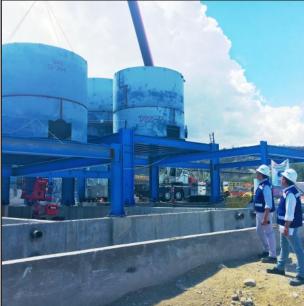

The local ENECON Distributor in the region recommended that ENESEAL CR be used to protect all the exterior surfaces of the tanks as well as all been no corrosion the support steelwork to protect these from future corrosion attack.