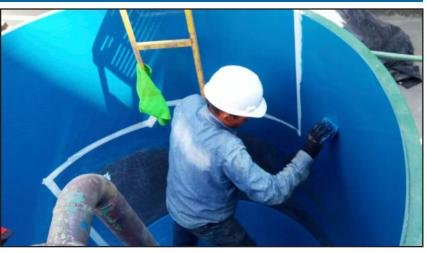

Internally, all the tank walls, drains and loading areas were reconditioned and protected with CHEMCLAD SC.

CeramAlloy CL+AC was also used to repair and protect all areas subject to very severe erosion / corrosion conditions.