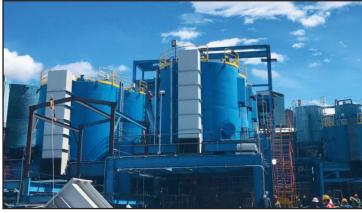

ECON® NEW

**Mexican Mining Company Repairs & Reclaims 16 Flotation Tanks & Support Structures With CHEMCLAD SC & ENESEAL CR** 

These flotation tanks and equipment were not in use for over 7 years. The mining company, one of the largest in Mexico, wanted to recondition this equipment and put The entire cost of these 16 flotation tanks back in service quickly as well as cost effectively.

The local ENECON Distributor in the region recommended that ENESEAL CR be used to protect all the exterior surfaces of the tanks as well as all been no corrosion the support steelwork to protect these from future corrosion attack.

Internally, all the tank walls, drains and loading areas were reconditioned and protected with CHEMCLAD SC.

CeramAlloy CL+AC was also used to repair and protect all areas subject to very severe erosion / corrosion conditions.