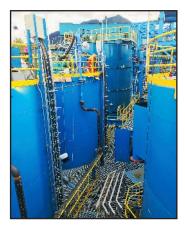

ECON® NEW

**Mexican Mining Company Repairs & Reclaims 16 Flotation Tanks & Support Structures With CHEMCLAD SC & ENESEAL CR** 

These flotation tanks and equipment were not in use for over 7 years. The mining company, one of the largest in Mexico, wanted to recondition this equipment and put The entire cost of these 16 flotation tanks back in service quickly as well as cost effectively.

Internally, all the tank walls, drains and loading areas were reconditioned and protected with CHEMCLAD SC.

CeramAlloy CL+AC was also used to repair and protect all areas subject to very severe erosion / corrosion conditions.