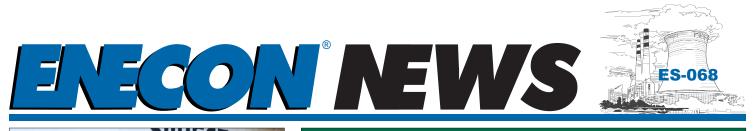

## Water Pump Casing Protected With ENESEAL CR

A local water authority in Mexico that supplies drinking water to the communities in the surrounding area had three water pumps that needed maintenance. To prevent further atmospheric corrosion damage to the pump's metal exterior casing, maintenance engineers asked the local ENECON Distributor to provide a solution.

The pumps were disassembled and the various pieces of the exterior casing were lightly grit blasted to remove any old paint, dirt or rust. Two coats of *ENESEAL CR* in Safety Yellow were then applied to protect the casing's surfaces.