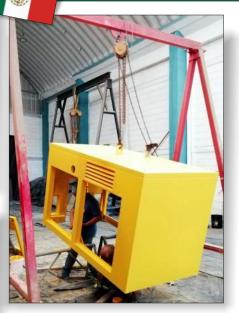

## Water Pump Casing Protected With ENESEAL CR

A local water authority in Mexico that supplies drinking water to the communities in the surrounding area had three water pumps that needed maintenance. To prevent further atmospheric corrosion damage to the pump's metal exterior casing, maintenance engineers asked the local ENECON Distributor to provide a solution.

The pumps were disassembled and the various pieces of the exterior casing were lightly grit blasted to remove any old paint, dirt or rust. Two coats of *ENESEAL CR* in Safety Yellow were then applied to protect the casing's surfaces.