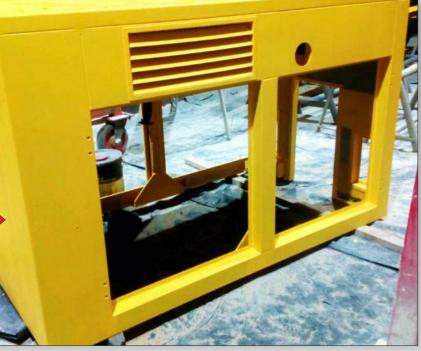

## Water Pump Casing Protected With ENESEAL CR

A local water authority in Mexico that supplies drinking water to the communities in the surrounding area had three water pumps that needed maintenance. To prevent further atmospheric corrosion damage to the pump's metal exterior casing, maintenance engineers asked the local ENECON Distributor to provide a solution.

The pumps were disassembled and the various pieces of the exterior casing were lightly grit blasted to remove any old paint, dirt or rust. Two coats of *ENESEAL CR* in Safety Yellow were then applied to protect the casing's surfaces.