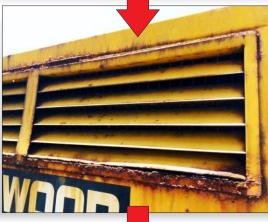

The pumps were disassembled and the various pieces of the exterior casing were lightly grit blasted to remove any old paint, dirt or rust. Two coats of *ENESEAL CR* in Safety Yellow were then applied to protect the casing's surfaces.