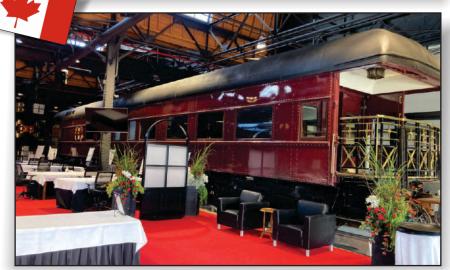

**Scenic Train Company** In Canada Successfully

In Canada Successium Applies ENESEAL CR To Train Roofs

An historic, luxury, solut scenic train company main in Canada was looking for a product to apply to the roofs of their abras train cars while exter performing restoration maintenance.

The local ENECON Distributor in Alberta was contacted and recommended a custom black tinted ENESEAL CR. This was the perfect solution as the maintenance managers did not want to do any abrasive blast to the exterior of the train cars.