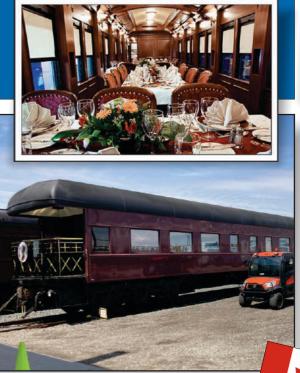

**Scenic Train Company** In Canada Successfully

In Canada Successium Applies ENESEAL CR To Train Roofs

An historic, luxury, solut scenic train company main in Canada was looking for a product to apply to the roofs of their abras train cars while exter performing restoration maintenance.

The local ENECON Distributor in Alberta was contacted and recommended a custom black tinted ENESEAL CR. This was the perfect solution as the maintenance managers did not want to do any abrasive blast to the exterior of the train cars.

After the successful application to the train car roofs, the ENECON Distributor was asked to apply safety yellow stripes on the floor of the train depot.

6 Platinum Court • Medford, NY 11763 Toll Free: 888-4-ENECON® (888-436-3266) • Phone: 516-349-0022 • Fax: 516-349-5522 www.enecon.com • info@enecon.com