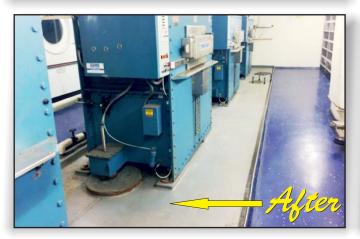

The ship's laundry room decks were corroded from industrial washing machine spillage. Originally the ship's Port Engineer wanted to install a stainless steel liner atop the carbon steel deck. After consulting the local ENECON Field Engineering Specialist, it was recommended that the floors be grit blasted followed by 2 coats of CHEMCLAD SC.

With over 1,000 beds on this ship, the floors of this laundry room can be a corrosive place. CHEMCLAD SC has eliminated this threat for over a decade.

6 Platinum Court • Medford, NY 11763 Toll Free: 888-4-ENECON® (888-436-3266) • Phone: 516-349-0022 • Fax: 516-349-5522 www.enecon.com • info@enecon.com