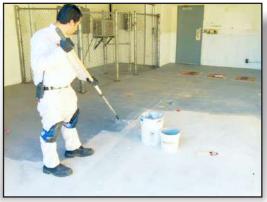

After researching many options, including full concrete replacement, the park maintenance team chose ENECON's ENECRETE DuraQuartz to repair the damaged concrete. The concrete was primed with CHEMCLAD P4C, followed by two coats of CHEMCLAD SC. One coat back rolled with silica sand to provide slip resistance, and then the top coat for protection.