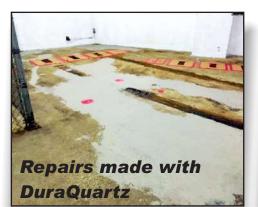

After researching many options, including full concrete replacement, the park maintenance team chose ENECON's ENECRETE DuraQuartz to repair the damaged concrete. The concrete was primed with CHEMCLAD P4C, followed by two coats of CHEMCLAD SC. One coat back rolled with silica sand to provide slip resistance, and then the top coat for protection.

The ENECON solution not only repaired and protected the concrete, solved safety issues and reduced the odor but also saved the park \$25,000 from having to replace the concrete.

6 Platinum Court • Medford, NY 11763 Toll Free: 888-4-ENECON<sup>®</sup>(888-436-3266) • Phone: 516-349-0022 • Fax: 516-349-5522 www.enecon.com • info@enecon.com