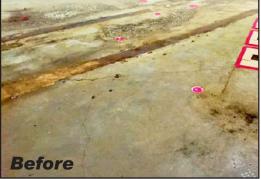

## Theme Park Repairs & Protects Concrete Floor With ENECRETE & CHEMCLAD

A trash compactor room inside a major theme park in Hollywood - Los Angeles, CA, was suffering from severely corroded and pitted concrete floors. These issues were causing slip, trip and fall concerns for the park's maintenance staff. It was also allowing trash residue to seep into the pores of the concrete, creating an unpleasant odor in the area.