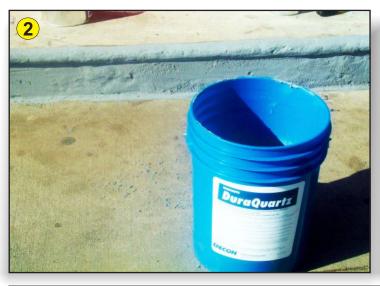

The maintenance management team contacted the local

**Engineering Specialist** to provide a fast, economical and proven solution to this problem.

After all the loose material was removed and the area cleaned. the concrete curb was rebuilt with ENECON DuraQuartz. The halfround metal curb edging was rebuilt with **METALCLAD DurAlloy.** 