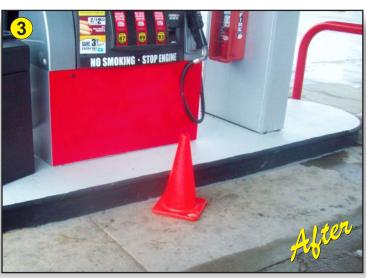

## Pennsylvania Gas Station **Pump Island Curbs Rebuilt With DuraQuartz & DurAlloy**

A very popular chain of ENECON Field Pennsylvania gas stations & convenience stores was experiencing severe corrosion and erosion on their gas pump island curbs. It was a potential hazard to customers and employees in addition to being very unsightly.

The maintenance management team contacted the local

**Engineering Specialist** to provide a fast, economical and proven solution to this problem.

After all the loose material was removed and the area cleaned. the concrete curb was rebuilt with ENECON DuraQuartz. The halfround metal curb edging was rebuilt with **METALCLAD DurAlloy.** 