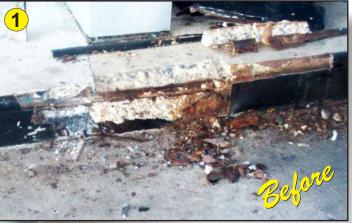

## Pennsylvania Gas Station **Pump Island Curbs Rebuilt With DuraQuartz & DurAlloy**

A very popular chain of ENECON Field Pennsylvania gas stations & convenience stores was experiencing severe corrosion and erosion on their gas pump island curbs. It was a potential hazard to customers and employees in addition to being very unsightly.

The maintenance management team contacted the local

**Engineering Specialist** to provide a fast, economical and proven solution to this problem.

After all the loose material was removed and the area cleaned. the concrete curb was rebuilt with ENECON DuraQuartz. The halfround metal curb edging was rebuilt with **METALCLAD DurAlloy.** 