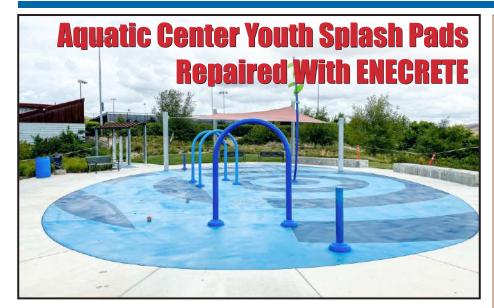

## ECON REVS

A very popular Northern California community park called on the **local ENECON Distributor to** repair and restore their aquatic center youth splash pads.

The first step was to completely strip the existing pad by bead blasting the DuraFill, creating entire area, all while protecting the water jets, metal posts and other vital components.