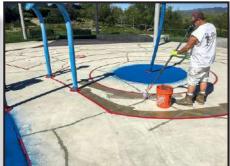

The area was then cleaned and all cracks were

repaired with **ENECRETE DuraFill** mixed with locally sourced aggregate. After carefully confirming the two precise blue colors, the design borders were marked off with tape.

The blue aggregate was then mixed with a saturated texture that also gave a nice antislip finish once a second and final topcoat of **DuraFill** was applied.

6 Platinum Court • Medford, NY 11763 Toll Free: 888-4-ENECON® (888-436-3266) • Phone: 516-349-0022 • Fax: 516-349-5522 www.enecon.com • info@enecon.com