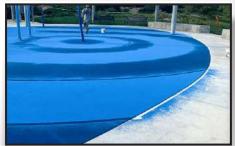

The area was then cleaned and all cracks were

repaired with **ENECRETE DuraFill** mixed with locally sourced aggregate. After carefully confirming the two precise blue colors, the design borders were marked off with tape.

The blue aggregate was then mixed with a saturated texture that also gave a nice antislip finish once a second and final topcoat of **DuraFill** was applied.

6 Platinum Court • Medford, NY 11763 Toll Free: 888-4-ENECON® (888-436-3266) • Phone: 516-349-0022 • Fax: 516-349-5522 www.enecon.com • info@enecon.com