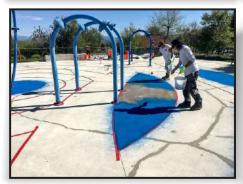

The blue aggregate was then mixed with a saturated texture that also gave a nice antislip finish once a second and final topcoat of **DuraFill** was applied.

6 Platinum Court • Medford, NY 11763 Toll Free: 888-4-ENECON® (888-436-3266) • Phone: 516-349-0022 • Fax: 516-349-5522 www.enecon.com • info@enecon.com