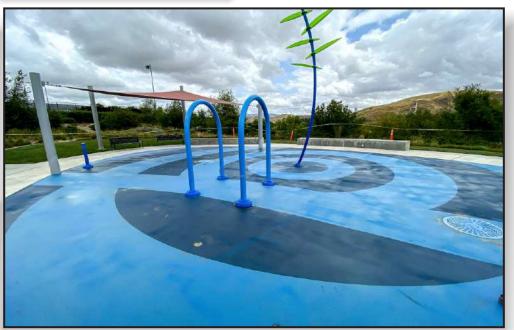

## ECON REVS

A very popular Northern California community park called on the **local ENECON Distributor to** repair and restore their aquatic center youth splash pads.

The first step was to completely strip the existing pad by bead blasting the DuraFill, creating entire area, all while protecting the water jets, metal posts and other vital components.

The area was then cleaned and all cracks were

repaired with **ENECRETE DuraFill** mixed with locally sourced aggregate. After carefully confirming the two precise blue colors, the design borders were marked off with tape.

The blue aggregate was then mixed with a saturated texture that also gave a nice antislip finish once a second and final topcoat of **DuraFill** was applied.

6 Platinum Court • Medford, NY 11763 Toll Free: 888-4-ENECON® (888-436-3266) • Phone: 516-349-0022 • Fax: 516-349-5522 www.enecon.com • info@enecon.com