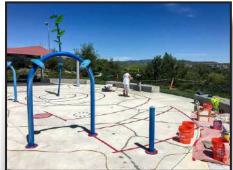

## ECON REVS

A very popular Northern California community park called on the **local ENECON Distributor to** repair and restore their aquatic center youth splash pads.

The first step was to completely strip the existing pad by bead blasting the DuraFill, creating entire area, all while protecting the water jets, metal posts and other vital components.

The area was then cleaned and all cracks were

repaired with **ENECRETE DuraFill** mixed with locally sourced aggregate. After carefully confirming the two precise blue colors, the design borders were marked off with tape.