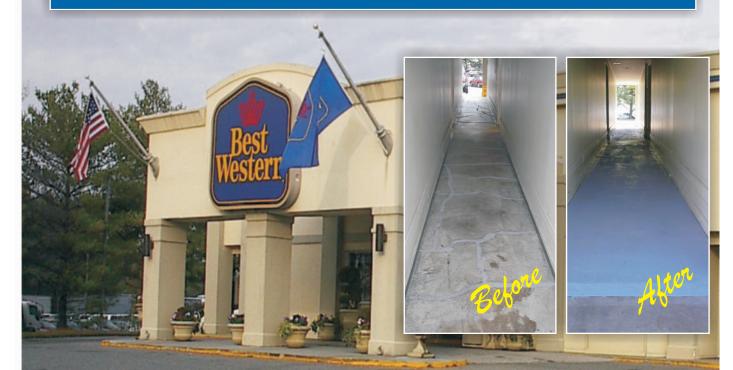

## Maryland Hotel Selects DuraQuartz & FPS to Repair & Protect Busy Walkway

This hotel in Maryland was confronted with a potentially costly as well as disruptive problem for guests and staff. The walkway pictured above had been covered with a rubber runner for a long period of time. When the runner was lifted off the walkway the hotel management discovered severe cracking to the walkway surface.

In order to avoid potential injury to guests and staff It was decided that the walkway had to be repaired or replaced completely.

The local ENECON
Dealer was contacted
in order to see if he
could suggest a
quick yet cost
effective solution to
this safety problem.

Since the walkway was generally sound, he suggested that all the cracks be repaired with ENECRETE DuraQuartz and then the entire walkway should be sealed and protected with ENECLAD FPS.

The walkway was first money they saved cleaned and prepared utilizing the ENECO by grit blasting.

DuraQuartz was used to fill, repair and level all the cracked areas. FPS was then used to seal and protect the entire walkway from future deterioration.

The hotel management was very satisfied with the results and with the money they saved utilizing the ENECON solution.