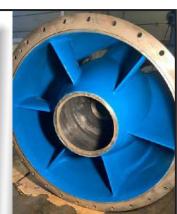

ENECON's exclusive Distributor in the U.A.E. was contracted to refurbish the entire pump and casing. The surface was abrasive blasted to remove all the corrosion. Any cracks found on the casing were repaired with DurAlloy and DuraWrap with carbon fiber. Two coats of CeramAlloy CL+AC were then applied to protect the pump.

The pump is back in service and is even running at an increased efficiency.