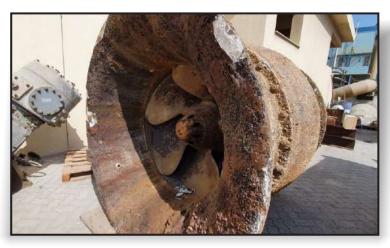

## Pump In Operation For 30 Years At Power Plant In U.A.E. Refurbished With METALCLAD

This circulating water pump had been in operation at an electric power plant in the U.A.E. for 30 years. It was opened for the first time and was found to be in poor condition.