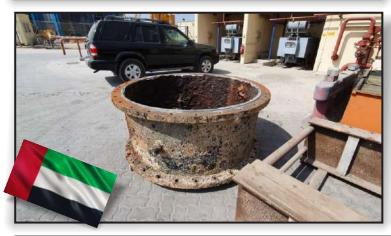

## Pump In Operation For 30 Years At Power Plant In U.A.E. Refurbished With METALCLAD

This circulating water pump had been in operation at an electric power plant in the U.A.E. for 30 years. It was opened for the first time and was found to be in poor condition.

ENECON's exclusive Distributor in the U.A.E. was contracted to refurbish the entire pump and casing. The surface was abrasive blasted to remove all the corrosion. Any cracks found on the casing were repaired with DurAlloy and DuraWrap with carbon fiber. Two coats of CeramAlloy CL+AC were then applied to protect the pump.