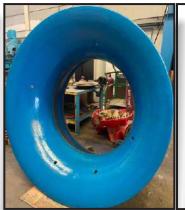

ENECON's exclusive Distributor in the U.A.E. was contracted to refurbish the entire pump and casing. The surface was abrasive blasted to remove all the corrosion. Any cracks found on the casing were repaired with DurAlloy and DuraWrap with carbon fiber. Two coats of CeramAlloy CL+AC were then applied to protect the pump.

The pump is back in service and is even running at an increased efficiency.