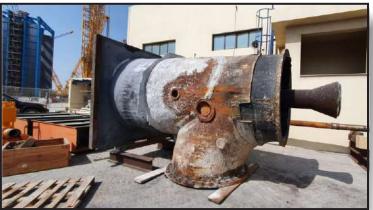

## Pump In Operation For 30 Years At Power Plant In U.A.E. Refurbished With METALCLAD

This circulating water pump had been in operation at an electric power plant in the U.A.E. for 30 years. It was opened for the first time and was found to be in poor condition.

ENECON's exclusive Distributor in the U.A.E. was contracted to refurbish the entire pump and casing. The surface was abrasive blasted to remove all the corrosion. Any cracks found on the casing were repaired with DurAlloy and DuraWrap with carbon fiber. Two coats of CeramAlloy CL+AC were then applied to protect the pump.